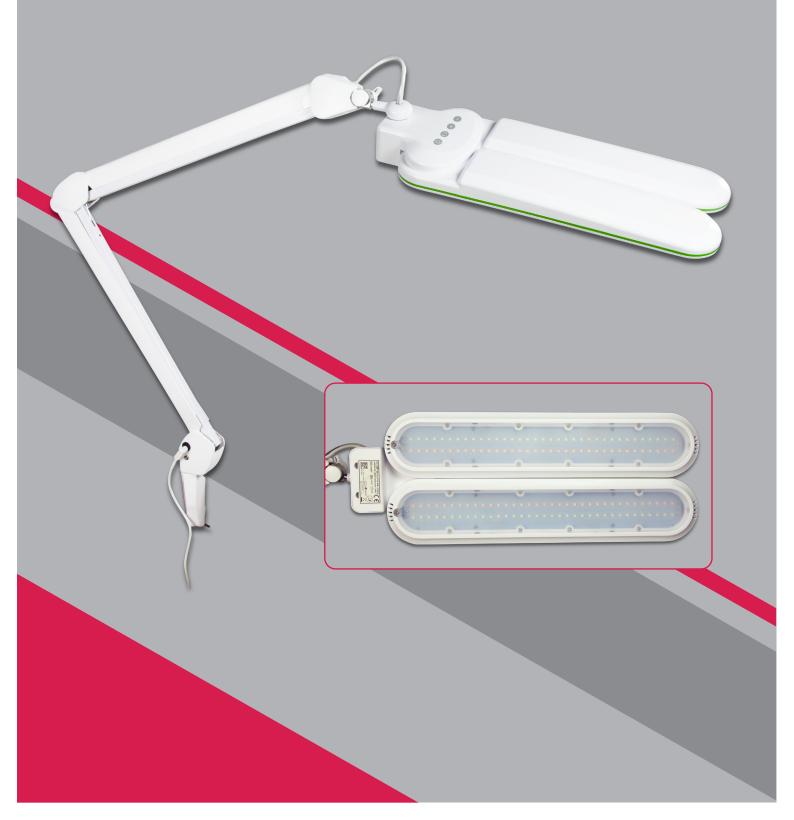

## LED lamp Ref. 100289V

LED lamp with articulated arms.

- ✓ 180 LEDs.
- ✓ Temperature color 6500 200 K
- ✓ Energy consumed 30 W
- ✓ 3 types of light: cold, neutral and warm.
- ✓ Tactile adjustable light intensity.
- ✓ Flicker-free.
- ✓ With table clamp.

Tactile adjustable light intensity.

Articulated arms.