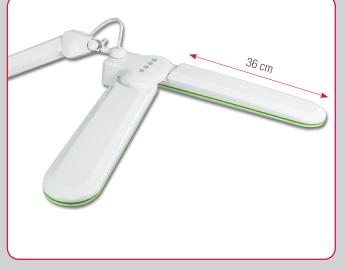

## LED lamp Ref. 100289V

LED lamp with articulated arms.

- ✓ 180 LEDs.
- ✓ Temperature color 6500 200 K
- ✓ Energy consumed 30 W
- ✓ 3 types of light: cold, neutral and warm.
- ✓ Tactile adjustable light intensity.
- ✓ Flicker-free.
- ✓ With table clamp.

Tactile adjustable light intensity.

Articulated arms.