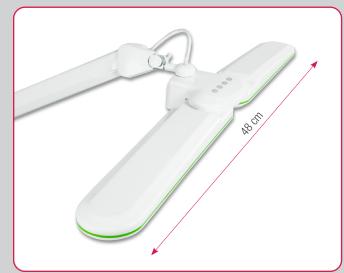

## LED lamp Ref. 100289V

LED lamp with articulated arms.

- ✓ 180 LEDs.
- ✓ Temperature color 6500 200 K
- ✓ Energy consumed 30 W
- ✓ 3 types of light: cold, neutral and warm.
- ✓ Tactile adjustable light intensity.
- ✓ Flicker-free.
- ✓ With table clamp.

Tactile adjustable light intensity.

Articulated arms.