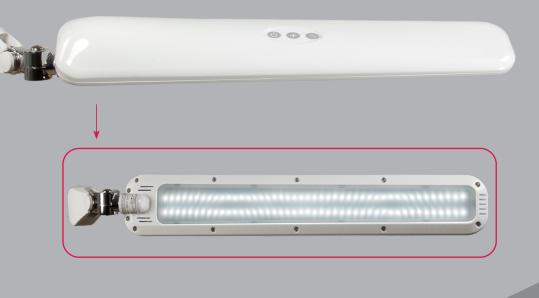

## Characteristics

Power supply: 220-240 V, 50 Hz. Lig

Light source: 90 LEDs (~15 W)

Luminance: ~1092 Lumen

Consumption: Máx. 14,5 W

Output voltage: 24 V.

Colour temperature: 6000-7000 K.

Lifespan of LED: ~50 000 hours.