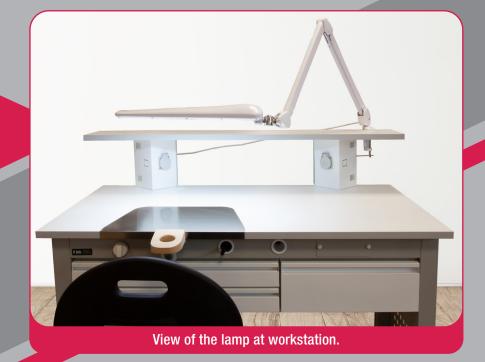

## Her.

- ✓ Remove all packaged.
- Clamp the bracket to the edge of a solid horizontal surface.
- ✓ Insert the bottom stem of the arm into the hole in the bracket.
- ✓ Plug in the working lamp.
- ✓ Turn the lamp on by using the ON/OFF switch.
- ✓ Choose the proper light by the multifunction switch.