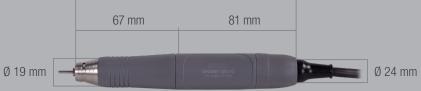

## **Specifications**

| Dimensions:       | 182 x 91 x 205 mm |
|-------------------|-------------------|
| Weight:           | 2,5 kg            |
| Max. speed:       | 50000 rpm         |
| Torque:           | 7.8 N·cm          |
| Power:            | 230 W             |
| Voltage:          | 230 V - 50/60 hz  |
| Handpiece:        | Ø 24 x 149 mm     |
| Weight handpiece: | 202 g             |