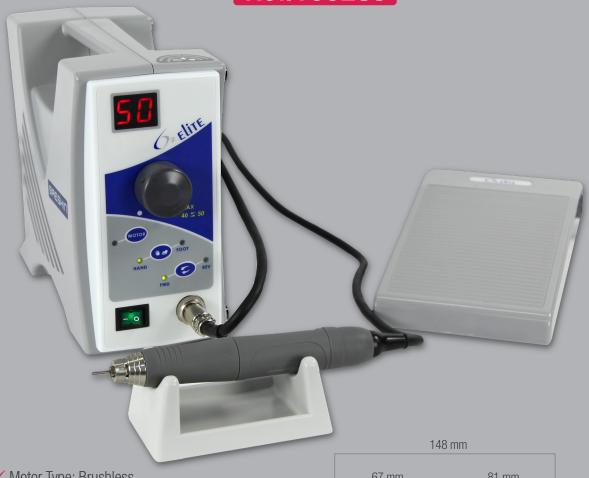

## **ÉLITE** induction micromotor

Ref.100285

- ✓ Motor Type: Brushless
- ✓ Vertical/horizontal position
- ✓ Right and left turn
- ✓ Hand/foot speed control
- ✓ Self-diagnosis
- ✓ Error showing

## **Specifications**

| Dimensions:       | 182 x 91 x 205 mm |
|-------------------|-------------------|
| Weight:           | 2,5 kg            |
| Max. speed:       | 50000 rpm         |
| Torque:           | 7.8 N·cm          |
| Power:            | 230 W             |
| Voltage:          | 230 V - 50/60 hz  |
| Handpiece:        | Ø 24 x 149 mm     |
| Weight handpiece: | 202 g             |