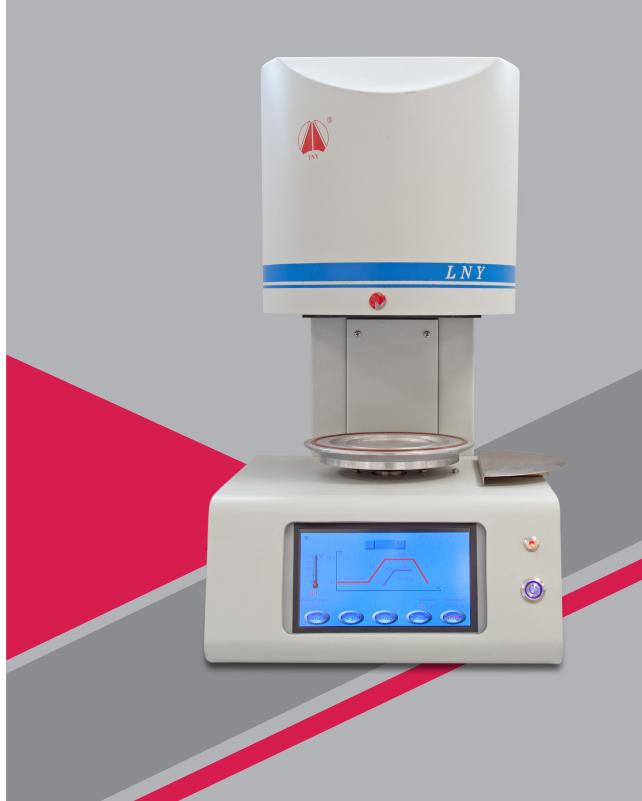

## **PORCELAIN FURNACE**

Ref. 100249

Renewed version of the well-known **MESTRA** porcelain oven. Its operation is fully automatic and compatible with the different types of porcelain available on the market. Its modern line has a more pleasant aesthetic. It also has a large, easy-to-use touch screen with very intuitive icons and graphics.

Using this synoptic panel, it is possible to see how the process parameters evolve in a comfortable and clear way. Its memory allows you to store programs by modifying parameters such as temperature, drying time, heating speed, maximum temperature, maintenance and cooling time, vacuum, etc.

To improve precision, the oven allows you to calibrate the temperature. The oven also has different alarms that will inform about any anomaly: thermocouple or resistance breakage, vacuum system failure, etc.