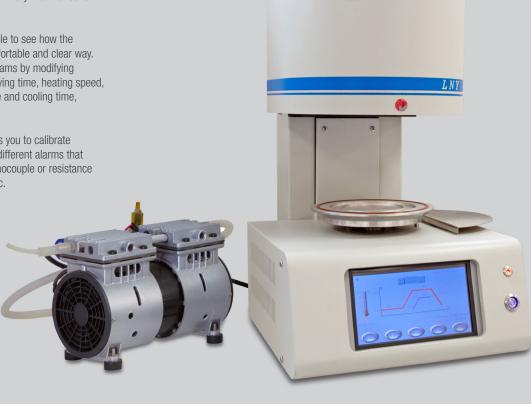

The oven is supplied with the following elements:

- ✓ Vacuum pump.
- ✓ Heating platform.
- Calibration kit.
- ✓ Tray.