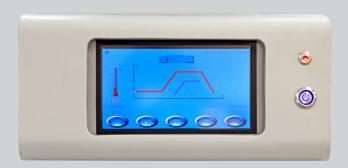

Using this synoptic panel, it is possible to see how the process parameters evolve in a comfortable and clear way. Its memory allows you to store programs by modifying parameters such as temperature, drying time, heating speed, maximum temperature, maintenance and cooling time, vacuum, etc.

To improve precision, the oven allows you to calibrate the temperature. The oven also has different alarms that will inform about any anomaly: thermocouple or resistance breakage, vacuum system failure, etc.