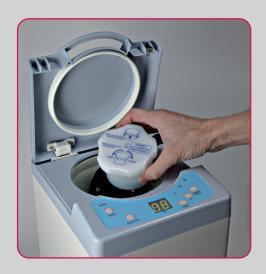

## **The operation consists of four steps:**

Fill the cup with the proportion of water and alginate. Premix and close.

2 Put the cup into the machine.

3 Close the lid and press the start-up key.

4 The mixture will be ready in just 10 seconds.