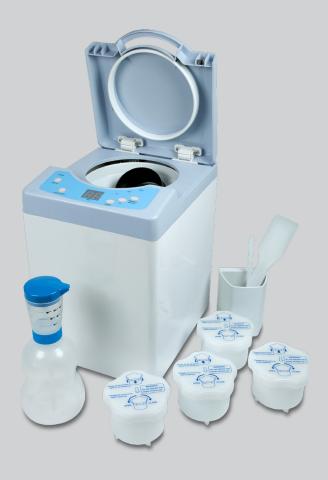

Silent, small, comfortable and above all economical and reliable. Factory supplied with a cup set, a plastic spatula and a practical water dispenser.

It can also be used as plaster mixer with astonishing results.

## **EXTREMELY SIMPLE OPERATION:**

Just select the number of measures of alginate you want to mix and press the key. The display shows the mixing time. As simple as this.

The machine is factory supplied with four cups, a practical water dispenser, a mixing stick, a spatula and a holder.