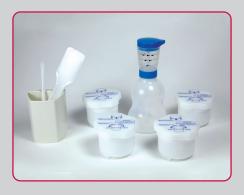

Silent, small, comfortable and above all economical and reliable. Factory supplied with a cup set, a plastic spatula and a practical water dispenser.

It can also be used as plaster mixer with astonishing results.

## **EXTREMELY SIMPLE OPERATION:**

Just select the number of measures of alginate you want to mix and press the key. The display shows the mixing time. As simple as this.

The machine is factory supplied with four cups, a practical water dispenser, a mixing stick, a spatula and a holder.