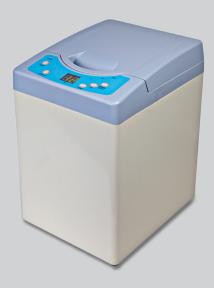

**MAXIMUM MIXTURE:** Alginate + water = 80 grs

Compact and small, it can be placed anywhere taking up minimal space. Its design allows an excellent integration within the clinic.

| Height 305 mm | Weight 17 kg            |
|---------------|-------------------------|
| Width 205 mm  | Voltage 230 V, 50/60 Hz |
| Depth 265 mm  | Consumption 350 W       |