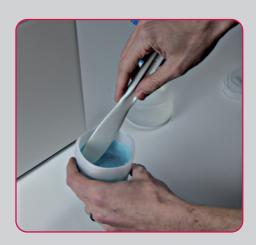

## **The operation consists of four steps:**

Fill the cup with the proportion of water and alginate. Premix and close.

2 Put the cup into the machine.

3 Close the lid and press the start-up key.

4 The mixture will be ready in just 10 seconds.

The mixture is easily collected from the cup.
The cleaning is fast and simple.

At MESTRA we are specialized in the manufacture and distribution of dental machinery and appliances. We are a Spanish company based in Bizkaia. We currently export to clients in more than fifty countries on five continents and we have more than a thousand references in our catalogue.