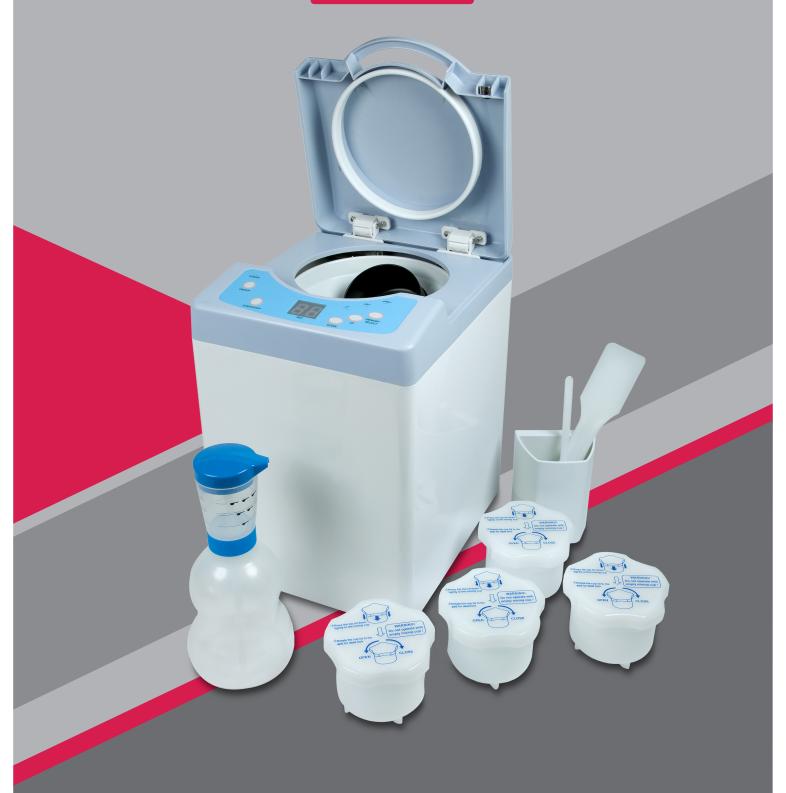

## **Alginate automatic mixer**

Just fill the cup with alginate and water, put it into the machine, press the button, and in a few seconds you will achieve a completely homogeneous mixture, ready for use.

Silent, small, comfortable and above all economical and reliable. Factory supplied with a cup set, a plastic spatula and a practical water dispenser.

It can also be used as plaster mixer with astonishing results.

## **EXTREMELY SIMPLE OPERATION:**

Just select the number of measures of alginate you want to mix and press the key. The display shows the mixing time. As simple as this.

The machine is factory supplied with four cups, a practical water dispenser, a mixing stick, a spatula and a holder.

## **The operation consists of four steps:**

Fill the cup with the proportion of water and alginate. Premix and close.

2 Put the cup into the machine.

3 Close the lid and press the start-up key.

4 The mixture will be ready in just 10 seconds.