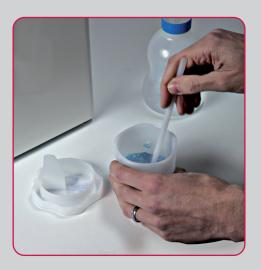

## **The operation consists of four steps:**

Fill the cup with the proportion of water and alginate. Premix and close.

2 Put the cup into the machine.

3 Close the lid and press the start-up key.

4 The mixture will be ready in just 10 seconds.