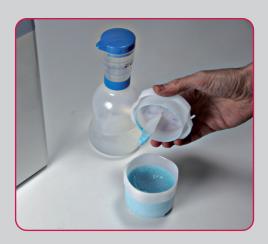

## **Alginate automatic mixer**

Just fill the cup with alginate and water, put it into the machine, press the button, and in a few seconds you will achieve a completely homogeneous mixture, ready for use.

Silent, small, comfortable and above all economical and reliable. Factory supplied with a cup set, a plastic spatula and a practical water dispenser.

It can also be used as plaster mixer with astonishing results.

## **The operation consists of four steps:**

Fill the cup with the proportion of water and alginate. Premix and close.

2 Put the cup into the machine.

3 Close the lid and press the start-up key.

4 The mixture will be ready in just 10 seconds.