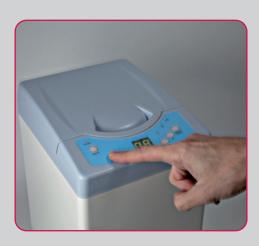

## **EXTREMELY SIMPLE OPERATION:**

Just select the number of measures of alginate you want to mix and press the key. The display shows the mixing time. As simple as this.

The machine is factory supplied with four cups, a practical water dispenser, a mixing stick, a spatula and a holder.

## **The operation consists of four steps:**

Fill the cup with the proportion of water and alginate. Premix and close.

2 Put the cup into the machine.

3 Close the lid and press the start-up key.

4 The mixture will be ready in just 10 seconds.