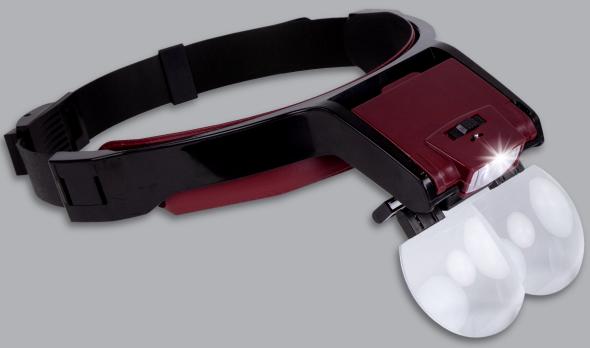

## **MAGNIFYING GLASSES**

## Ref. 100079

- Adjustable system that adapts to the head and keeps the hands free to work.
- ✓ It has Ultra clear lens of minimal light absorption.
- ✓ It can be worn over glasses.
- Equipped with practical lighting to avoid shadows.

## **Characteristics**

| Depth 285 mm | Height 89 cm   |
|--------------|----------------|
| Width 225 mm | Weight 0,55 kg |

- ✓ Four different magnifications:
  - 1,7X
- 2,5X
- 2X
- 3,5X

At MESTRA we are specialized in the manufacture and distribution of dental machinery and appliances. We are a Spanish company based in Bizkaia. We currently export to clients in more than fifty countries on five continents and we have more than a thousand references in our catalogue.