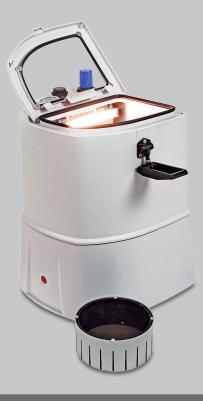

The skeletons are deposited in a basket that rotates by the action of a motor.

Hopper capacity up to 8 kg of sand.

The basket can be easily uncoupled from the drive shaft, which simplifies the preparation of the works.