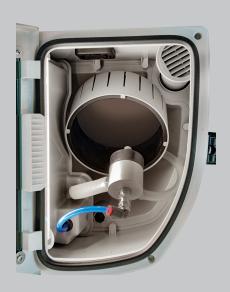

## Sandblaster ECLIPSE AUTOMATIC

Ref. 080218

Made entirely of technical plastic, a highly resistant material, easy to clean and without oxidation. It allows to place it in any corner of the laboratory.

The skeletons are deposited in a basket that rotates by the action of a motor.

Hopper capacity up to 8 kg of sand.

The basket can be easily uncoupled from the drive shaft, which simplifies the preparation of the works.