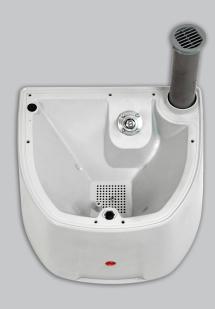

The skeletons are deposited in a basket that rotates by the action of a motor.

Hopper capacity up to 8 kg of sand.

The basket can be easily uncoupled from the drive shaft, which simplifies the preparation of the works.