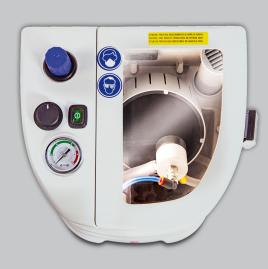

## **Characteristics:**

Dimensions 430 mm x 320 mm x 310 mm

Weight 5,5 kg • Max. air consumption 90l/min.

Operating pressure 2 a 5 atm. • Inside light LED

The blowing nozzle is adjustable in the three dimensions of space.