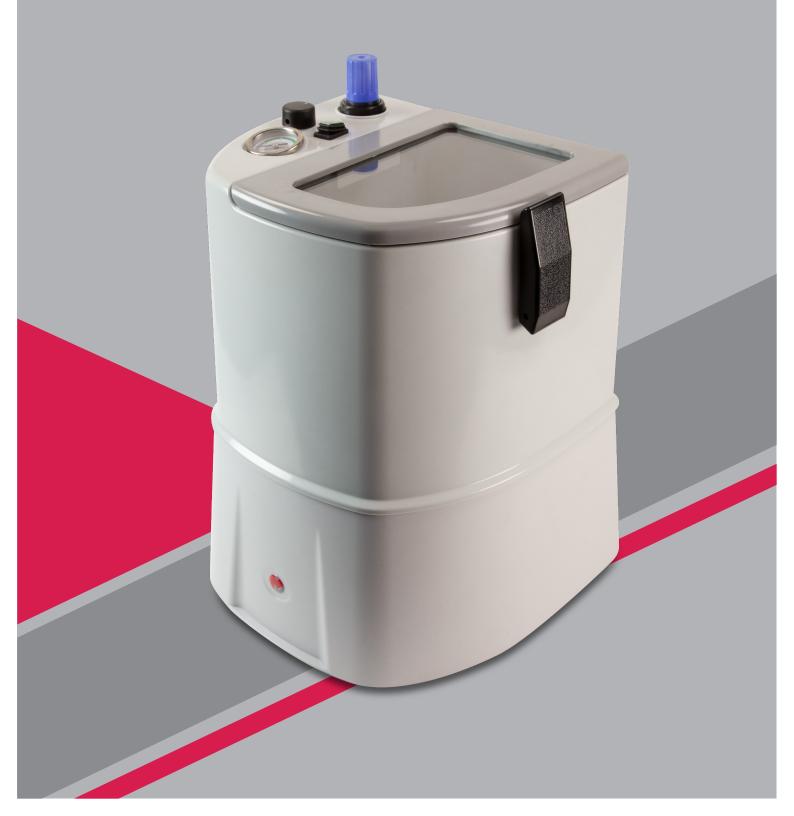

## Sandblaster ECLIPSE AUTOMATIC

Ref. 080218

Made entirely of technical plastic, a highly resistant material, easy to clean and without oxidation. It allows to place it in any corner of the laboratory.

## **Characteristics:**

Dimensions 430 mm x 320 mm x 310 mm

Weight 5,5 kg • Max. air consumption 90l/min.

Operating pressure 2 a 5 atm. • Inside light LED

The blowing nozzle is adjustable in the three dimensions of space.