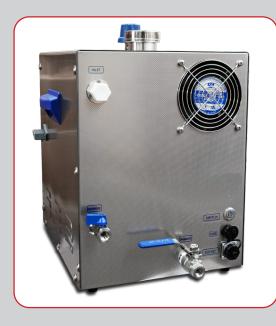

#### **Professional use**

**TITAN PLUS (ref. 100204),** also has an internal tank for distilled water storage. You can load water into this extra tank without having to turn off the machine and wait for the pressure inside the boiler drops. Simply open the auxiliary tank cap and pour more water when you need it.