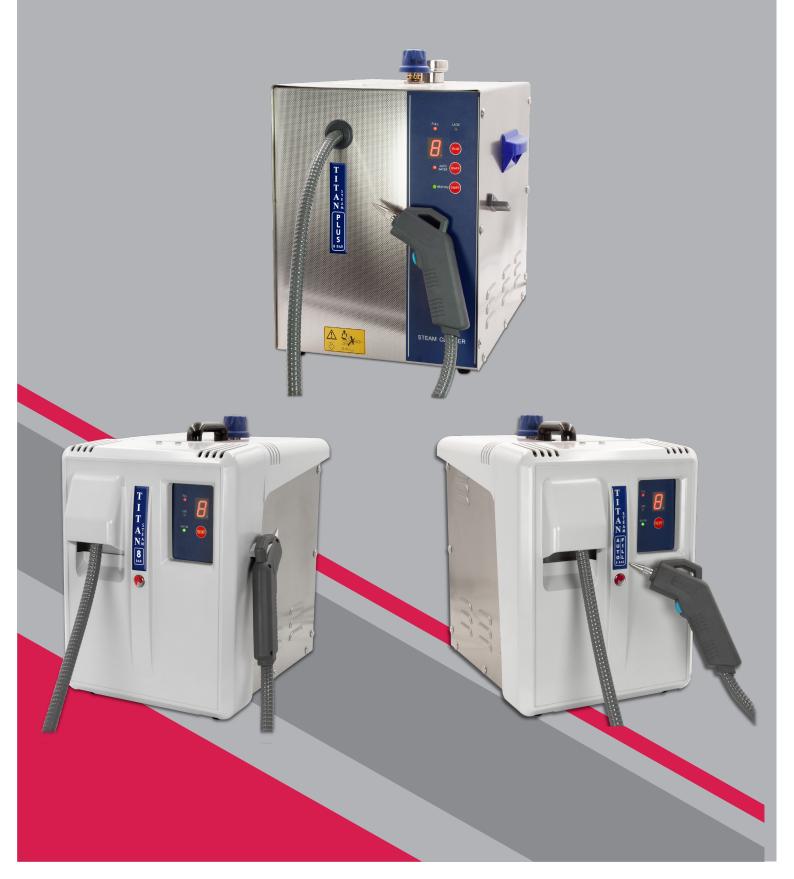

### Professional use

**TITAN 8** is the first option **(ref. 100202)**. Distilled Water is loaded directly into the boiler.

**TITAN AUTOFILL (ref. 100203)** it also has a pump to suck distilled water from an external bottle.

#### **Professional use**

**TITAN PLUS (ref. 100204),** also has an internal tank for distilled water storage. You can load water into this extra tank without having to turn off the machine and wait for the pressure inside the boiler drops. Simply open the auxiliary tank cap and pour more water when you need it.