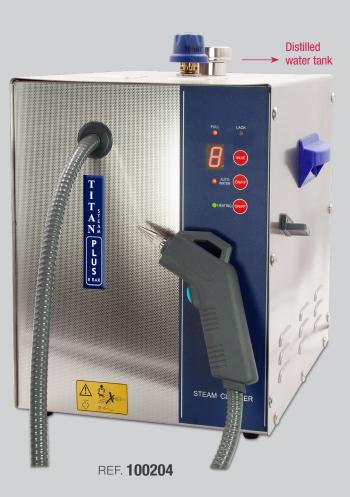

#### **Professional use**

**TITAN PLUS (ref. 100204),** also has an internal tank for distilled water storage. You can load water into this extra tank without having to turn off the machine and wait for the pressure inside the boiler drops. Simply open the auxiliary tank cap and pour more water when you need it.

Safer and without interruptions.