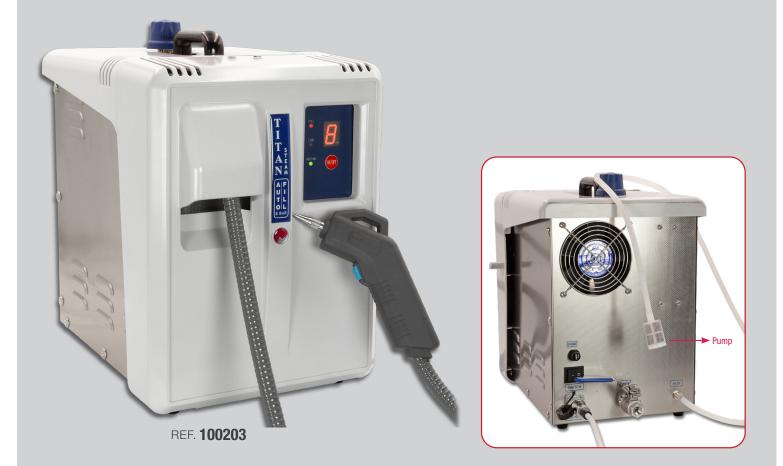

### Professional use

**TITAN 8** is the first option **(ref. 100202)**. Distilled Water is loaded directly into the boiler.

**TITAN AUTOFILL (ref. 100203)** it also has a pump to suck distilled water from an external bottle.

In models with direct connection to the water intake: Necessary hoses for water inlet/outlet connection.

✓ With drain for cleaning the tank with citric acid with (see instructions).

|            | Ref. 100202       | Ref. 100203                                                                                               | Ref. 100204                                                                                                                             |
|------------|-------------------|-----------------------------------------------------------------------------------------------------------|-----------------------------------------------------------------------------------------------------------------------------------------|
|            | ✓ Manual filling. | <ul> <li>Manual filling.</li> <li>Autofill without<br/>previous cooling<br/>(external bottle).</li> </ul> | <ul> <li>Manual filling.</li> <li>Autofill without previous cooling (integrated tank).</li> <li>Direct water net connection.</li> </ul> |
| cid citric |                   |                                                                                                           |                                                                                                                                         |