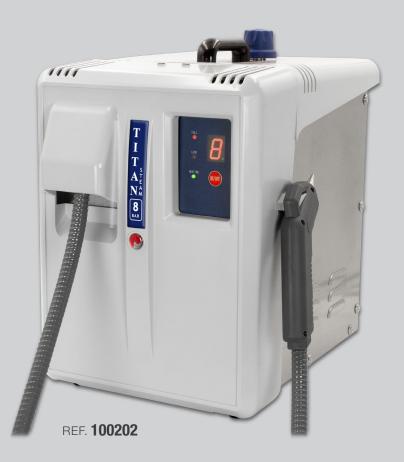

### Professional use

**TITAN 8** is the first option **(ref. 100202)**. Distilled Water is loaded directly into the boiler.

**TITAN AUTOFILL (ref. 100203)** it also has a pump to suck distilled water from an external bottle.